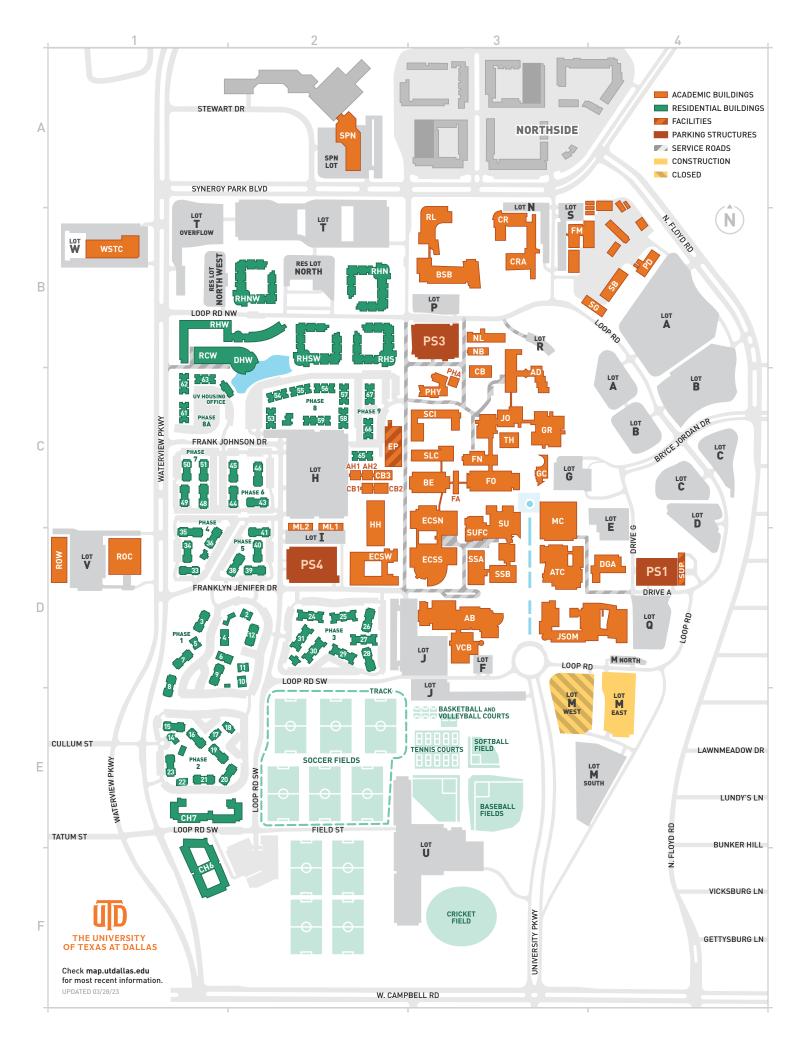

## THE UNIVERSITY OF TEXAS AT DALLAS

## Campus Map Buildings & Locations Please check *map.utdallas.edu* for the most recent information.

| AB          | Activity Center                              | D3<br>B3 |
|-------------|----------------------------------------------|----------|
| AD          | Administration<br>Arts and Humanities 1      | Б3<br>С2 |
| AH1<br>AH2  | Arts and Humanities 2                        | C2       |
| ATC         |                                              | D3       |
| AIC         | Edith O'Donnell Arts and Technology Building | D3       |
| BE          | Lloyd V. Berkner Hall                        | С3       |
| BSB         | Bioengineering and Sciences Building         | B3       |
| СВ          | Classroom Building                           | C3       |
| CB1         | Classroom Building 1                         | C2       |
| CB2         | Classroom Building 2                         | C2       |
| CB3         | Classroom Building 3                         | C2       |
| CR          | Callier Center Richardson                    | B3       |
| CRA         | Callier Center Addition                      | B3       |
| DGA         | Davidson-Gundy Alumni Center                 | D4       |
| ECSN        | Engineering and Computer Science North       | C3       |
| ECSS        | Engineering and Computer Science South       | D3       |
| ECSW        | Engineering and Computer Science West        | D2       |
| EP          | Energy Plant                                 | C2       |
| FA          | Founders Annex                               | C3       |
| FM          | Facilities Management                        | B3       |
| FN          | Founders North                               | C3       |
| FO          | Founders Building                            | С3       |
| GC          | Cecil and Ida Green Center                   | C3       |
| GR          | Cecil H. Green Hall                          | С3       |
| нн          | Karl Hoblitzelle Hall                        | C2       |
| JO          | Erik Jonsson Academic Center                 | C3       |
| <b>JSOM</b> | Naveen Jindal School of Management           | D3       |
| МС          | Eugene McDermott Library                     | C3       |
| ML1         | Modular Lab 1                                | C2       |
| ML2         | Modular Lab 2                                | C2       |
| NB          | North Office Building                        | В3       |
| NL          | North Lab                                    | B3       |
| PD          | Police                                       | Β4       |
| PHA         | Physics Annex                                | C3       |
| PHY         | Physics Building                             | C3       |
| PS1         | Parking Structure 1                          | D4       |
| PS3         | Parking Structure 3                          | B3       |
| PS4         | Parking Structure 4                          | D2       |
| RL          | Natural Science and Engineering Research Lab | В3       |
| ROC         | Research and Operations Center               | D1       |
| ROW         | Research and Operations Center West          | D1       |

|  | SB                                                                          | Service Building                                                                                                                                                                                                                                                                                                                                                                               | B4                                                                         |  |  |  |  |
|--|-----------------------------------------------------------------------------|------------------------------------------------------------------------------------------------------------------------------------------------------------------------------------------------------------------------------------------------------------------------------------------------------------------------------------------------------------------------------------------------|----------------------------------------------------------------------------|--|--|--|--|
|  | SCI                                                                         | Sciences Building                                                                                                                                                                                                                                                                                                                                                                              | C3                                                                         |  |  |  |  |
|  | SG                                                                          | Safety and Grounds                                                                                                                                                                                                                                                                                                                                                                             | B4<br>C3                                                                   |  |  |  |  |
|  |                                                                             | SLC Science Learning Center<br>SSA Student Services Building Addition                                                                                                                                                                                                                                                                                                                          |                                                                            |  |  |  |  |
|  |                                                                             |                                                                                                                                                                                                                                                                                                                                                                                                |                                                                            |  |  |  |  |
|  | SSB                                                                         | 5                                                                                                                                                                                                                                                                                                                                                                                              |                                                                            |  |  |  |  |
|  | SU                                                                          |                                                                                                                                                                                                                                                                                                                                                                                                |                                                                            |  |  |  |  |
|  | SUFC                                                                        | SUP Satellite Utility Plant<br>SPN Synergy Park North                                                                                                                                                                                                                                                                                                                                          |                                                                            |  |  |  |  |
|  | SUP                                                                         |                                                                                                                                                                                                                                                                                                                                                                                                |                                                                            |  |  |  |  |
|  | SPN                                                                         |                                                                                                                                                                                                                                                                                                                                                                                                |                                                                            |  |  |  |  |
|  | SP2                                                                         | SP2 Synergy Park North 2                                                                                                                                                                                                                                                                                                                                                                       |                                                                            |  |  |  |  |
|  | тн                                                                          | University Theater                                                                                                                                                                                                                                                                                                                                                                             | C3                                                                         |  |  |  |  |
|  | VCB                                                                         | VCB Visitor Center and University Bookstore                                                                                                                                                                                                                                                                                                                                                    |                                                                            |  |  |  |  |
|  | WSTC                                                                        | Waterview Science and Technology Center                                                                                                                                                                                                                                                                                                                                                        | B1                                                                         |  |  |  |  |
|  |                                                                             |                                                                                                                                                                                                                                                                                                                                                                                                |                                                                            |  |  |  |  |
|  | UNIVE                                                                       | RSITY HOUSING                                                                                                                                                                                                                                                                                                                                                                                  |                                                                            |  |  |  |  |
|  | UNIVE<br>RHW                                                                | <b>RSITY HOUSING</b><br>Residence Hall West & University Housing Office                                                                                                                                                                                                                                                                                                                        | B1                                                                         |  |  |  |  |
|  |                                                                             |                                                                                                                                                                                                                                                                                                                                                                                                | B1<br>B2                                                                   |  |  |  |  |
|  | RHW                                                                         | Residence Hall West & University Housing Office<br>Residence Hall North                                                                                                                                                                                                                                                                                                                        |                                                                            |  |  |  |  |
|  | RHW<br>RHN                                                                  | Residence Hall West & University Housing Office<br>Residence Hall North                                                                                                                                                                                                                                                                                                                        | B2                                                                         |  |  |  |  |
|  | RHW<br>RHN<br>RHNW                                                          | Residence Hall West & University Housing Office<br>Residence Hall North<br>Residence Hall Northwest                                                                                                                                                                                                                                                                                            | B2<br>B2                                                                   |  |  |  |  |
|  | RHW<br>RHN<br>RHNW<br>RHS                                                   | Residence Hall West & University Housing Office<br>Residence Hall North<br>Residence Hall Northwest<br>Residence Hall South                                                                                                                                                                                                                                                                    | B2<br>B2<br>B2                                                             |  |  |  |  |
|  | RHW<br>RHN<br>RHNW<br>RHS<br>RHSW                                           | Residence Hall West & University Housing Office<br>Residence Hall North<br>Residence Hall Northwest<br>Residence Hall South<br>Residence Hall Southwest                                                                                                                                                                                                                                        | B2<br>B2<br>B2<br>B2                                                       |  |  |  |  |
|  | RHW<br>RHN<br>RHNW<br>RHS<br>RHSW<br>P1                                     | Residence Hall West & University Housing Office<br>Residence Hall North<br>Residence Hall Northwest<br>Residence Hall South<br>Residence Hall Southwest<br>Phase 1 <i>(Buildings 2-12)</i>                                                                                                                                                                                                     | B2<br>B2<br>B2<br>B2<br>D1                                                 |  |  |  |  |
|  | RHW<br>RHN<br>RHNW<br>RHS<br>RHSW<br>P1<br>P2                               | Residence Hall West & University Housing Office<br>Residence Hall North<br>Residence Hall Northwest<br>Residence Hall South<br>Residence Hall Southwest<br>Phase 1 (Buildings 2-12)<br>Phase 2 (Buildings 14-23)                                                                                                                                                                               | B2<br>B2<br>B2<br>B2<br>D1<br>E1                                           |  |  |  |  |
|  | RHW<br>RHN<br>RHNW<br>RHS<br>RHSW<br>P1<br>P2<br>P3                         | Residence Hall West & University Housing Office<br>Residence Hall North<br>Residence Hall Northwest<br>Residence Hall South<br>Residence Hall Southwest<br>Phase 1 (Buildings 2-12)<br>Phase 2 (Buildings 14-23)<br>Phase 3 (Buildings 24-31)                                                                                                                                                  | B2<br>B2<br>B2<br>B2<br>D1<br>E1<br>D2                                     |  |  |  |  |
|  | RHW<br>RHN<br>RHNW<br>RHS<br>RHSW<br>P1<br>P2<br>P3<br>P4                   | Residence Hall West & University Housing Office<br>Residence Hall North<br>Residence Hall Northwest<br>Residence Hall South<br>Residence Hall Southwest<br>Phase 1 (Buildings 2-12)<br>Phase 2 (Buildings 14-23)<br>Phase 3 (Buildings 24-31)<br>Phase 4 (Buildings 33-36)                                                                                                                     | B2<br>B2<br>B2<br>B2<br>D1<br>E1<br>D2<br>D1                               |  |  |  |  |
|  | RHW<br>RHN<br>RHNW<br>RHS<br>RHSW<br>P1<br>P2<br>P3<br>P4<br>P5             | Residence Hall West & University Housing Office<br>Residence Hall North<br>Residence Hall Northwest<br>Residence Hall South<br>Residence Hall Southwest<br>Phase 1 (Buildings 2-12)<br>Phase 2 (Buildings 14-23)<br>Phase 3 (Buildings 24-31)<br>Phase 4 (Buildings 33-36)<br>Phase 5 (Buildings 38-41)                                                                                        | B2<br>B2<br>B2<br>B2<br>D1<br>E1<br>D2<br>D1<br>D2<br>D1<br>D2             |  |  |  |  |
|  | RHW<br>RHN<br>RHNW<br>RHS<br>RHSW<br>P1<br>P2<br>P3<br>P4<br>P5<br>P6       | Residence Hall West & University Housing Office<br>Residence Hall North<br>Residence Hall Northwest<br>Residence Hall South<br>Residence Hall Southwest<br>Phase 1 (Buildings 2-12)<br>Phase 2 (Buildings 14-23)<br>Phase 3 (Buildings 14-23)<br>Phase 3 (Buildings 24-31)<br>Phase 4 (Buildings 33-36)<br>Phase 5 (Buildings 38-41)<br>Phase 6 (Buildings 43-46)<br>Phase 7 (Buildings 48-51) | B2<br>B2<br>B2<br>B2<br>D1<br>E1<br>D2<br>D1<br>D2<br>C2                   |  |  |  |  |
|  | RHW<br>RHN<br>RHNW<br>RHS<br>RHSW<br>P1<br>P2<br>P3<br>P4<br>P5<br>P6<br>P7 | Residence Hall West & University Housing Office<br>Residence Hall North<br>Residence Hall Northwest<br>Residence Hall South<br>Residence Hall Southwest<br>Phase 1 (Buildings 2-12)<br>Phase 2 (Buildings 14-23)<br>Phase 3 (Buildings 14-23)<br>Phase 3 (Buildings 33-36)<br>Phase 4 (Buildings 33-36)<br>Phase 5 (Buildings 43-46)<br>Phase 7 (Buildings 48-51)<br>Phase 8 (Buildings 53-59) | B2<br>B2<br>B2<br>B2<br>D1<br>E1<br>D2<br>D1<br>D2<br>C2<br>C2             |  |  |  |  |
|  | RHW<br>RHN<br>RHS<br>RHSW<br>P1<br>P2<br>P3<br>P4<br>P5<br>P6<br>P7<br>P8   | Residence Hall West & University Housing Office<br>Residence Hall North<br>Residence Hall Northwest<br>Residence Hall South<br>Residence Hall Southwest<br>Phase 1 (Buildings 2-12)<br>Phase 2 (Buildings 14-23)<br>Phase 3 (Buildings 14-23)<br>Phase 3 (Buildings 24-31)<br>Phase 4 (Buildings 33-36)<br>Phase 5 (Buildings 38-41)<br>Phase 6 (Buildings 43-46)<br>Phase 7 (Buildings 48-51) | B2<br>B2<br>B2<br>B2<br>D1<br>E1<br>D2<br>D1<br>D2<br>C2<br>C2<br>C1<br>C2 |  |  |  |  |

CH7 Canyon Creek Heights North E1 CH6 Canyon Creek Heights South F1

## PARKING

| PS1 | Parking Structure 1 | D4 | Lot M East     | D4 |
|-----|---------------------|----|----------------|----|
| PS3 | Parking Structure 3 | B3 | Lot M North    | E4 |
| PS4 | Parking Structure 4 | D2 | Lot M West     | E3 |
|     |                     |    | Lot M South    | E4 |
|     | Res Lot North       | B2 | Lot N          | B3 |
|     | Res Lot Northwest   | B1 | Lot P          | B3 |
|     |                     |    | Lot Q          | D4 |
|     | Lot A               | B4 | Lot R          | B3 |
|     | Lot B               | C4 | Lot S          | B3 |
|     | Lot C               | C4 | SPN Lot        | A2 |
|     | Lot D               | C4 | Lot T          | B2 |
|     | Lot E               | C4 | Lot T Overflow | B1 |
|     | Lot F               | D3 | Lot U          | F3 |
|     | Lot G               | C3 | Lot V          | D1 |
|     | Lot H               | C2 | Lot W          | B1 |
|     | Lot I               | D2 |                |    |
|     | Lot J               | D3 |                |    |